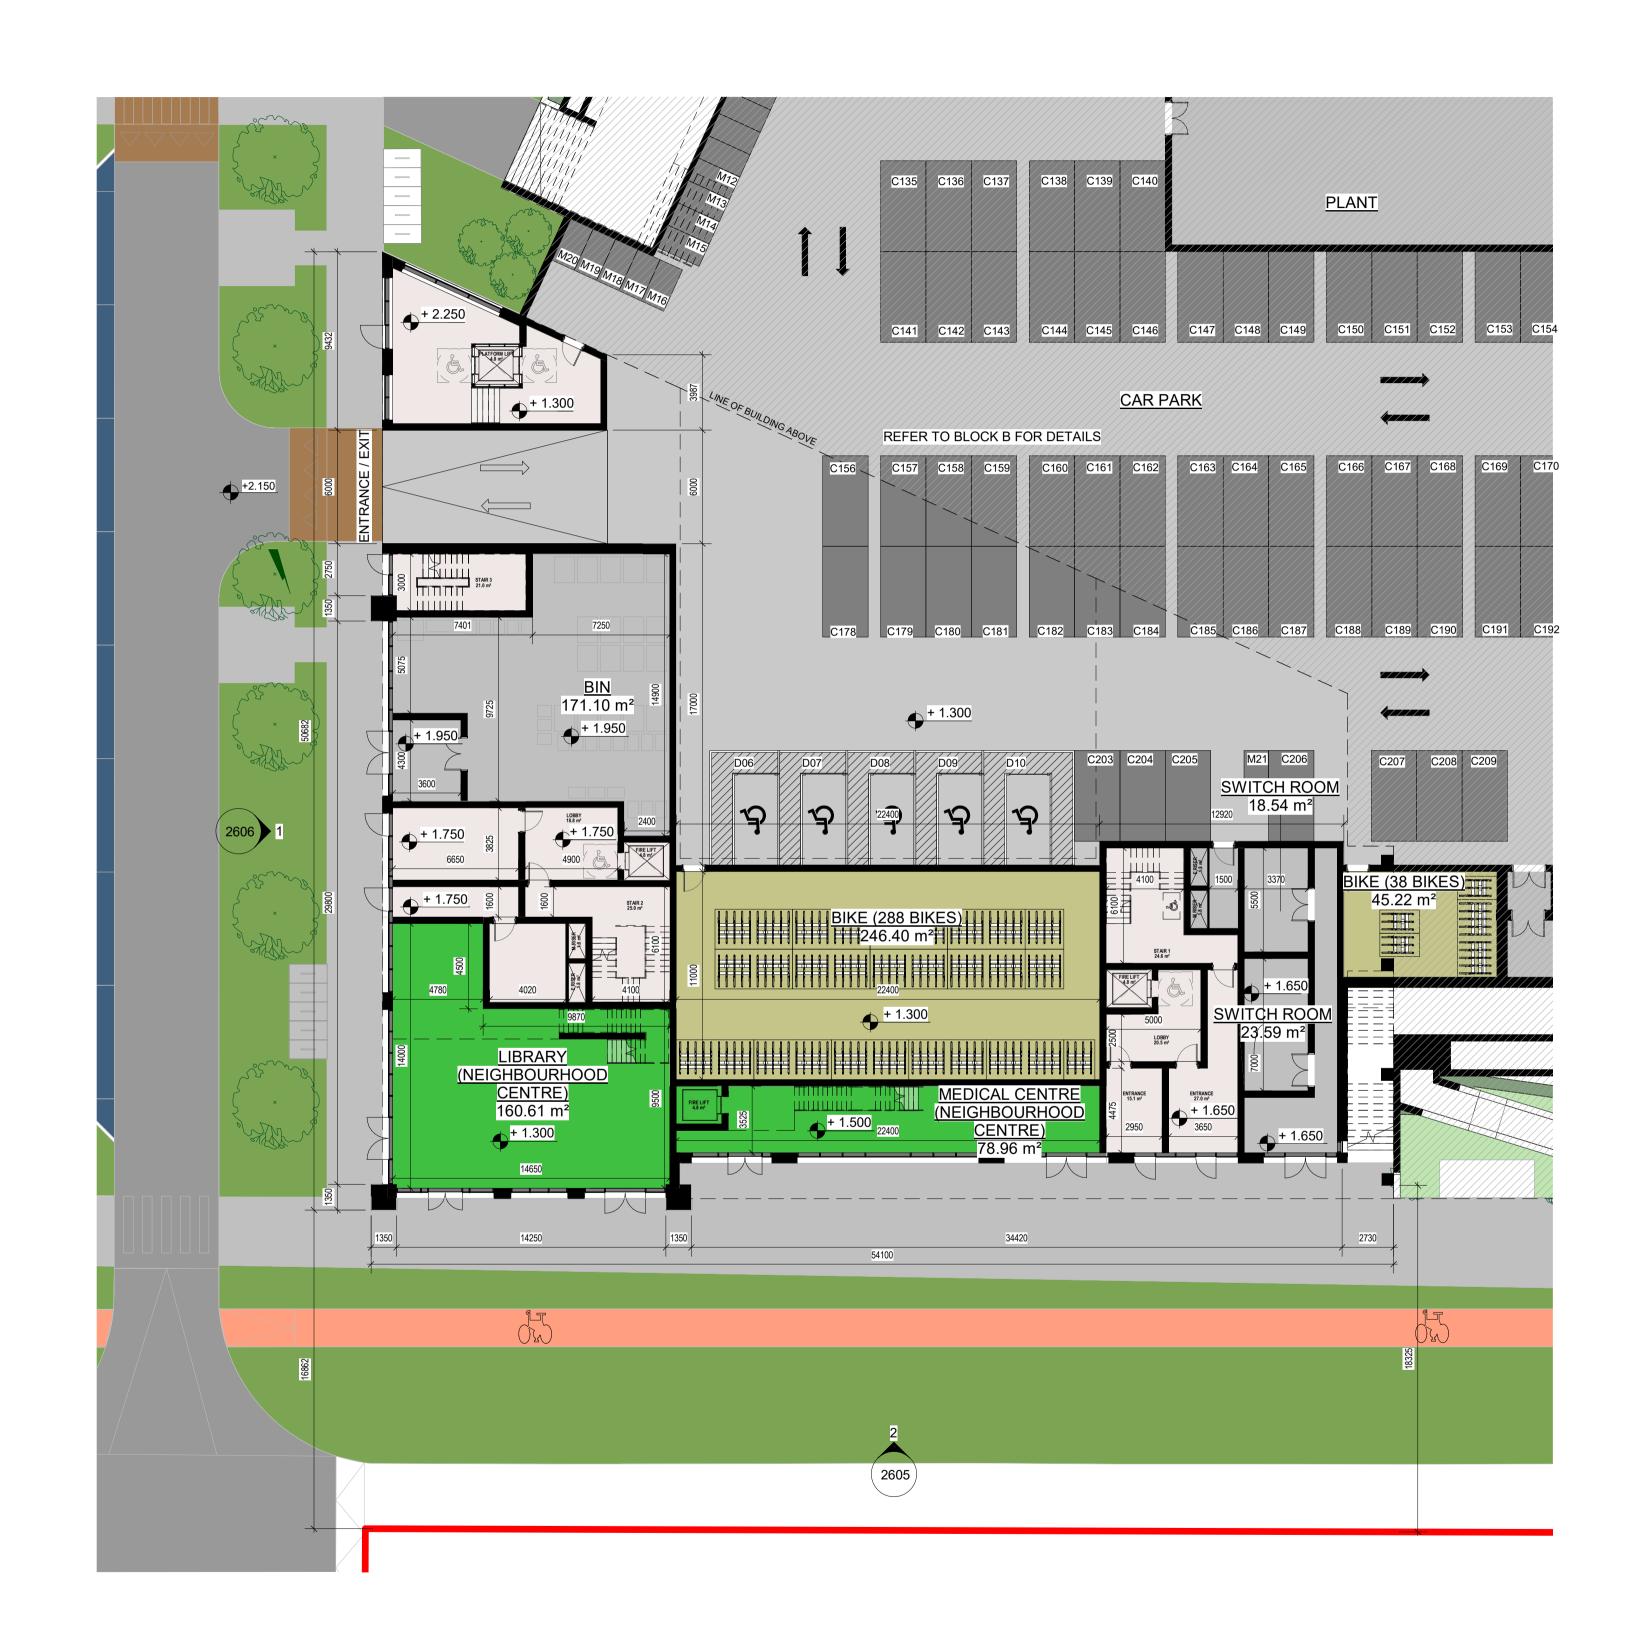

## FLOOR PLAN KEY:

EH - ENTRANCE HALL ST - STORAGE

**HP- HOT PRESS** KIT/LIV/DIN - KITCHEN + LIVING +DINING ROOM

## **AREA TYPES**

1 BED 2 BED

3 BED

3 BED - DUPLEX

CAR PARK

SERVICES CIRCULATION

COMMERCIAL COMMUNAL AMENITY

BAR/ CAFE

CRECHE

BIKE

NEIGHBOURHOOD CENTRE

| P06 | 28/03/2022 | ISSUED FOR PLANNING     | EB       |
|-----|------------|-------------------------|----------|
| P05 | 25/03/2022 | ISSUED FOR PLANNING     | EB       |
| P04 | 03/03/2022 | ISSUED FOR PLANNING     | EB       |
| P03 | 08/10/2021 | ISSUED FOR PRE-PLANNING | EB       |
| P02 | 27/09/2021 | ISSUED FOR REVIEW       | EB       |
| P01 | 10/09/2021 | ISSUED FOR PRE-PLANNING | EB       |
| Rev | Date       | Description             | Issued E |
|     |            | •                       |          |

## PLANNING

Tiznow Property Company Limited (Comer Group Ireland)

City Park Development at the Former Tedcastles Site, Centre Park Road, Cork

Drawing Title:

PLAN - BLOCK C - LEVEL LG

| Drawn<br><b>VF</b>  | Checked<br>EB | Paper Size       | Scale 1: | 200            | @A1 | Date 08/05/2 | 1        |  |  |
|---------------------|---------------|------------------|----------|----------------|-----|--------------|----------|--|--|
| Project No. PE21055 |               | Drawing No. 2169 |          | Classification |     |              | Revision |  |  |
|                     |               |                  |          |                |     |              | P06      |  |  |
| File Name           |               |                  |          |                |     |              |          |  |  |